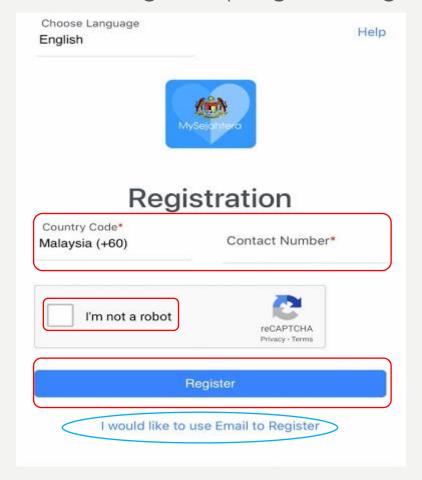

3. Enter your mobile phone number, click "I'm not a robot" and click "Register" or click on the link "I would like to use Email to Register" (if register using email address)