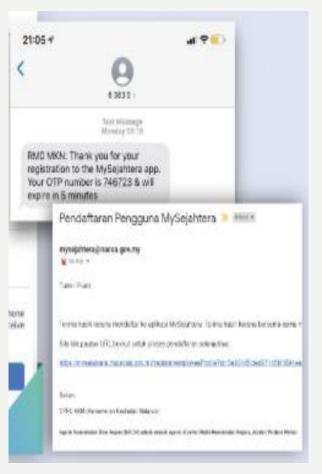

4. You will receive an OTP via SMS from 63839 (if register using phone number) or confirmation link through email (if register using email address)