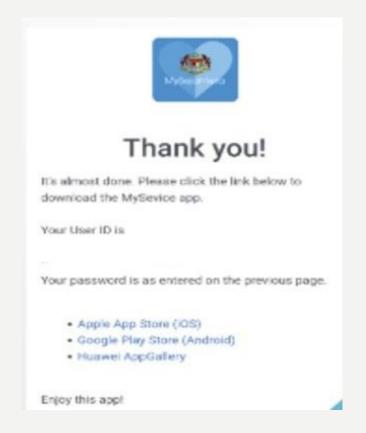

4. You will receive an OTP via SMS from 63839 (if register using phone number) or confirmation link through email (if register using email address)

5. Enter the OTP and click 'Submit' (if register using phone number) or click on the confirmation link sent to your email (if register using email address)