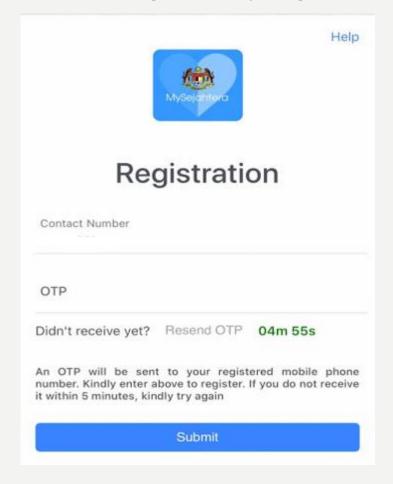

5. Enter the OTP and click 'Submit' (if register using phone number) or click on the confirmation link sent to your email (if register using email address)