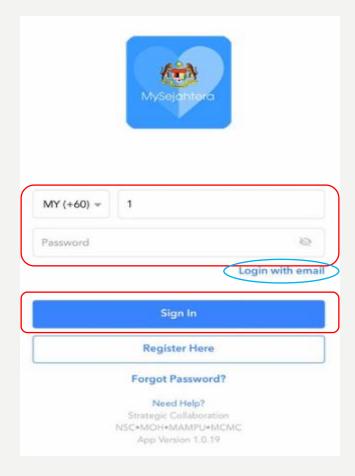

8. Enter your phone number or User ID (if register using email address) and your password and click "Sign In"