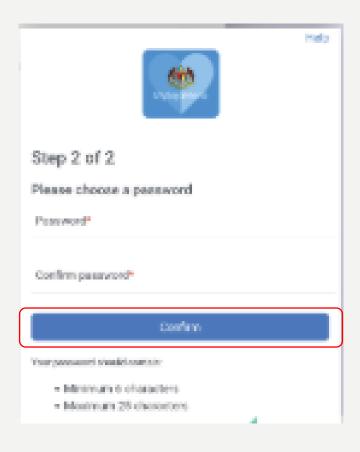

ntact Number: +605-5482279

- All right reserved, no part of the slides may be reproduced or transmitted by any or other means, including electronic, mechanical, photocopying and recording or any information storage and retrieval system, without the prior written permission of the publishers.
- The information on this page is updated regularly, but inaccuracies may remain or occur where changes occur between updates . The company excludes any obligation or responsibility for this content.
- Part of this page contains materials are contributed by other authorities. The company shall not be responsible for any error, o mission or misrepresentation in such materials. Please refer to relevant official website for more information.

# 6. Fill in your registration details and click 'Confirm'







# Epac Management Consultants Sdn. Bhd.

Email Address: admin@epacorg.com

Contact Number: +605-5482279

- All right reserved, no part of the slides may be reproduced or transmitted by any or other means, including electronic, mechanical, photocopying and recording or any information storage and retrieval system, without the prior written permission of the publishers.
- The information on this page is updated regularly, but inaccuracies may remain or occur where changes occur between updates . The company excludes any obligation or responsibility for this content.
- Part of this page contains materials are contributed by other authorities. The company shall not be responsible for any error, o mission or misrepresentation in such materials. Please refer to relevant official website for