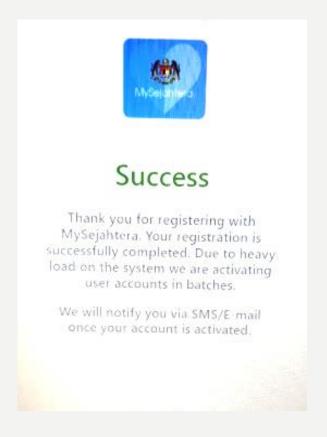

7. You will receive a "Successful Registration" message. Click "Close" at the bottom of the screen to return to the sign in screen