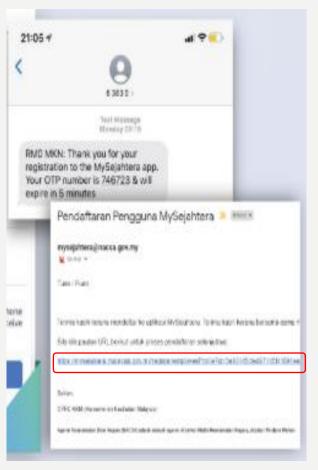

4. You will receive an OTP via SMS from 63839 (if register using phone number) or confirmation link through email (if register using email address)

5. Enter the OTP and click 'Submit' (if register using phone number) or click on the confirmation link sent to your email (if register using email address)