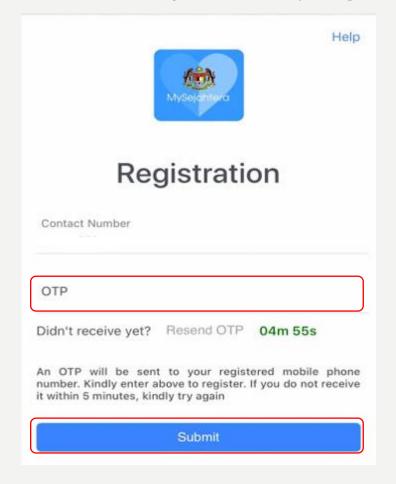

4. You will receive an OTP via SMS from 63839 (if register using phone number) or confirmation link through email (if register using email address)

5. Enter the OTP and click 'Submit' (if register using phone number) or click on the confirmation link sent to your email (if register using email address)